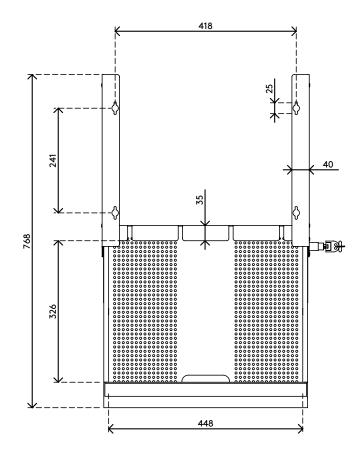

- Effortless access with smooth ball-bearing slides
- Easy to lock with a built-in key lock on the right side
- Cables are guided through locations at both sides at the back
- Perforated bottom for sufficient airflow to hardware
- Designed to secure laptops, tablets, or smartphones
- Made of steel for durability and strength
- Dimensions (w x d x h): 478 x 420 x 53 mm (18.8 x 16.5 x 2.1 inches)
- For laptops up to (w x d x h): 440 x 325 x 40 mm (17.3 x 12.8 x 1.6 inches)