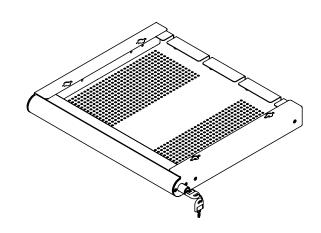

## 20.622 Addit laptop security drawer 622

Keep your personal hardware safe and organized with our Addit Laptop Security Drawer. Designed to securely store laptops, tablets, and smartphones, this drawer mounts conveniently under your desk. It features a perforated bottom for optimal airflow, ensuring your devices stay cool. Plus, data and power cables can be easily connected through the back, keeping your workspace tidy and efficient.

- Effortless access with smooth ball-bearing slides
- Easy to lock with a built-in key lock on the right side
- Cables are guided through locations at both sides at the back
- Perforated bottom for sufficient airflow to hardware
- Designed to secure laptops, tablets, or smartphones
- Made of steel for durability and strength
- Dimensions (w x d x h): 478 x 420 x 53 mm (18.8 x 16.5 x 2.1 inches)
- For laptops up to (w x d x h): 440 x 325 x 40 mm (17.3 x 12.8 x 1.6 inches)