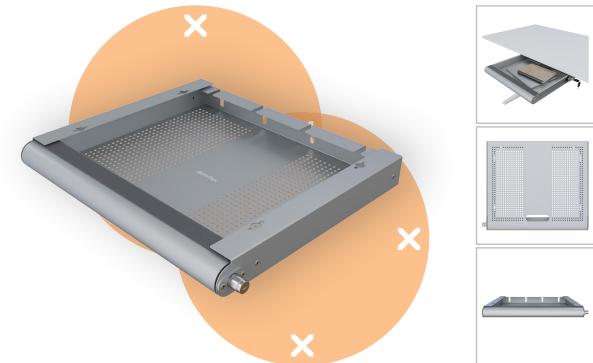

## 20.622 Addit laptop security drawer 622

Keep your personal hardware safe and organized with our Addit Laptop Security Drawer. Designed to securely store laptops, tablets, and smartphones, this drawer mounts conveniently under your desk. It features a perforated bottom for optimal airflow, ensuring your devices stay cool. Plus, data and power cables can be easily connected through the back, keeping your workspace tidy and efficient.

- Effortless access with smooth ball-bearing slides
- Easy to lock with a built-in key lock on the right side
- Cables are guided through locations at both sides at the back
- Perforated bottom for sufficient airflow to hardware
- Designed to secure laptops, tablets, or smartphones
- Made of steel for durability and strength
- Dimensions (w x d x h): 478 x 420 x 53 mm (18.8 x 16.5 x 2.1 inches)
- For laptops up to (w x d x h): 440 x 325 x 40 mm (17.3 x 12.8 x 1.6 inches)