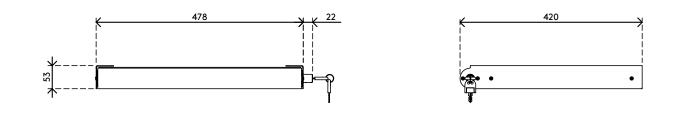

- Effortless access with smooth ball-bearing slides
- Easy to lock with a built-in key lock on the right side
- Cables are guided through locations at both sides at the back
- Perforated bottom for sufficient airflow to hardware
- Designed to secure laptops, tablets, or smartphones
- Made of steel for durability and strength
- Dimensions (w x d x h): 478 x 420 x 53 mm (18.8 x 16.5 x 2.1 inches)
- For laptops up to (w x d x h): 440 x 325 x 40 mm (17.3 x 12.8 x 1.6 inches)