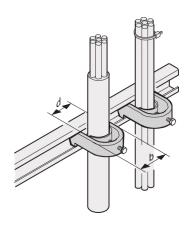

## **KEY FEATURES**

For mounting of cables on C-profiles and cable support rails

## **ADDITIONAL PRODUCT DETAILS**

C-Rails are for better cable management. Installation generally behind the 19" uprights. They are compatible with standard cable clabs.