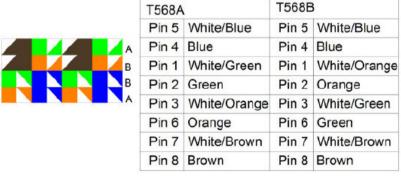

## Cut Outside

Follow the direction on the colour-coding sticker for T568A or T568B wiring.
Use the impact tool to crimp and connect the wires.