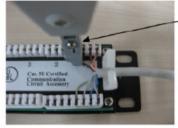

## Cable Holder

Use the Cable-Holder to manage these cables, then complete the installation.