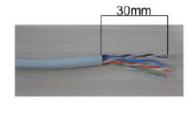

## 30mm

Strip approximately 30mm of the cable jacket, and separate to 4 pair each.