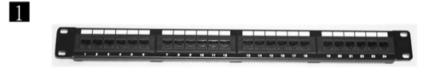

ROLINE Cat.5e (Class D) 19" Patch Panel, 24 Ports, UTP, grey - 26.11.0347 ROLINE Cat.5e (Class D) 19" Patch Panel, 24 Ports, UTP, black - 26.11.0349

**180°** Angle Type (12 \cdot 16 \cdot 24 \cdot 32 \cdot 48 \cdot 72 \cdot 96port)