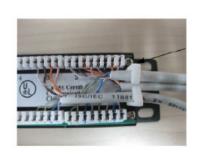

## Cut Outside

Follow the direction on the colour-coding sticker for T568A or T568B wiring.
Use the impact tool to crimp and connect the wires.

## Cable Holder

Use the Cable-Holder to manage these cables, then complete the installation.