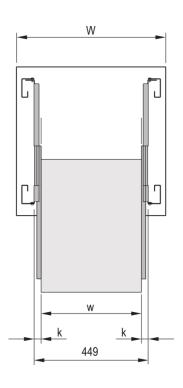

# **KEY FEATURES**

Lateral mounting on the 19" uprights (19" plane remains free for fixing the extension/drawer)

Static load-carrying capacity per pair 23 - 39 kg

Can be removed

Extension length->-100-%

Rail width k-=-9.7-mm, max. installation width of extension/drawer w = 429 mm