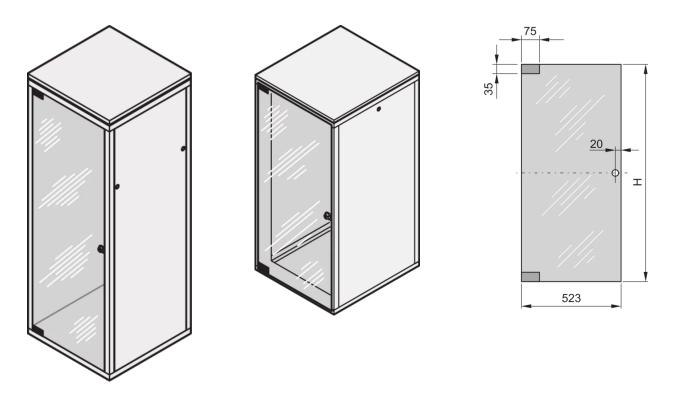

20117-756 EURORACK GLASS DOOR, 120° OPENING ANGLE, 47 U 800W

## **KEY FEATURES**

Can be mounted on all four sides

Glass, smoke gray, Security, 6 mm

# **PRODUCT ATTRIBUTES**

| Product Type: Cabinet Door |
|----------------------------|
| Product Family: Eurorack   |
| Type: Glass Door           |
| Color: Light Grey          |
| Color Code: RAL 7035       |
| Rack Height: 47 U          |
| Height: 2145 mm            |
| Width: 723 mm              |