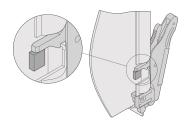

# 20818-163 ATCA IEA HANDLE, PLUNGER STYLE

### **KEY FEATURES**

AdvancedTCA IEA plunger or lever style handle

Spring loaded

Die cast end parts

## **ADDITIONAL PRODUCT DETAILS**

The IEA ATCA handle can be assembled to an ATCA front panel. For ATCA handle - plunger or lever style.