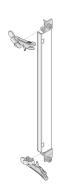

# 20818-163 ATCA IEA HANDLE, PLUNGER STYLE

### **KEY FEATURES**

AdvancedTCA IEA plunger or lever style handle

Spring loaded

Die cast end parts

## **ADDITIONAL PRODUCT DETAILS**

The IEA ATCA handle can be assembled to an ATCA front panel. For ATCA handle - plunger or lever style.