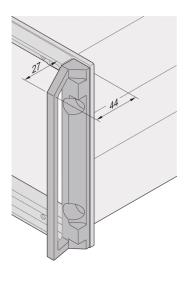

# 20828-127 FRONT HANDLES 3 U

# **ADDITIONAL PRODUCT DETAILS**

The front handles can be assembled to the Inpac Cases and enable an easier assembly of the case into a cabinet. The holes with enable a mouting of the handles have to be drilled by the user.