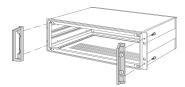

# 20828-127 FRONT HANDLES 3 U

# **ADDITIONAL PRODUCT DETAILS**

The front handles can be assembled to the Inpac Cases and enable an easier assembly of the case into a cabinet. The holes with enable a mouting of the handles have to be drilled by the user.