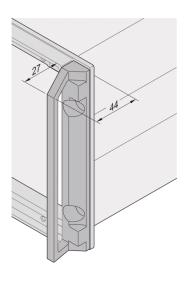

# **ADDITIONAL PRODUCT DETAILS**

The front handles can be assembled to the Inpac Cases and enable an easier assembly of the case into a cabinet. The holes with enable a mouting of the handles have to be drilled by the user.