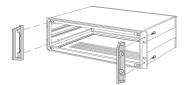

# 20828-128 FRONT HANDLES 4 U

# **ADDITIONAL PRODUCT DETAILS**

The front handles can be assembled to the Inpac Cases and enable an easier assembly of the case into a cabinet. The holes with enable a mouting of the handles have to be drilled by the user.