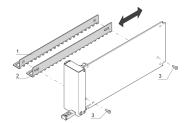

## **KEY FEATURES**

Retrofittable to AMC filler modules

Air flow adjustable to block the air flow through unused slots

The air baffle consists of a fixed and a movable part to adjust the air flow through the slot in a range of 60 to 80%

# ADDITIONAL PRODUCT DETAILS

Filler Modules with air baffles and push-pull handle direct airflow to slots with AdvancedMC modules to ensure a proper cooling. The air baffle consists of a fixed and a movable part to adjust the air flow through the slot in a range of 60 to 80 %.