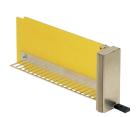

# **KEY FEATURES**

In accordance with AMC.0 R2.0 specification

Shielded filler modules are used to close unused slots

pull handle to extract sub-assembly

The optional air baffle (airflow adjustable) can be used to direct chassis airflow

## ADDITIONAL PRODUCT DETAILS

This AdvancedMC filler module consists of a stainless steel front panel without LEDs and has EMC gaskets on the left hand and bottom side. The filler module is fixed into the chassis card guide by a snap in plastic nose. The module can be used to cover an empty slot, to ensure EMC shielding and close the front to seal air leaks into the chassis. These filler modules can be used in AdvancedMC Carriers and in MicroTCA slots. It doesn't require a locking bar.