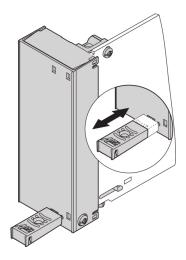

## ADDITIONAL PRODUCT DETAILS

This AdvancedMC filler module consists of a stainless steel front panel without LEDs and has EMC gaskets on the left hand and bottom side. The filler module is fixed into the chassis card guide by a snap in plastic nose. The module can be used to cover an empty slot, to ensure EMC shielding and close the front to seal air leaks into the chassis. These filler modules can be used in AdvancedMC Carriers and in MicroTCA slots. It doesn't require a locking bar.