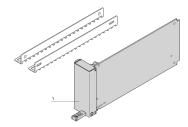

# 20849-024 AMC FILLER MODULE WITH PULL-HANDLE, SINGLE FULL-SIZE, STAINLESS STEEL

## ADDITIONAL PRODUCT DETAILS

This AdvancedMC filler module consists of a stainless steel front panel without LEDs and has EMC gaskets on the left hand and bottom side. The filler module is fixed into the chassis card guide by a snap in plastic nose. The module can be used to cover an empty slot, to ensure EMC shielding and close the front to seal air leaks into the chassis. These filler modules can be used in AdvancedMC Carriers and in MicroTCA slots. It doesn't require a locking bar.