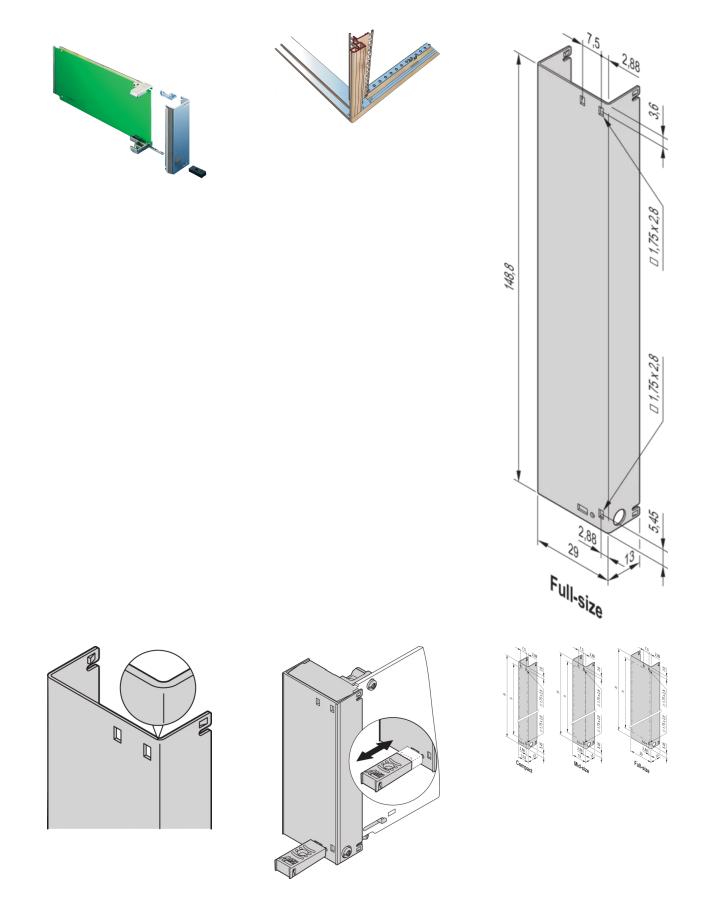

## **PRODUCT ATTRIBUTES**

Product Type: System Module

Product Family: AdvancedMC

Height: 148.8 mm

Type: Filler Module

Material: Stainless Steel

# ADDITIONAL PRODUCT DETAILS

AdvancedMC Front Panel including handle mechanism and EMC gasket for AMC.0 Rev. 2.0 Modules.