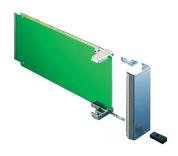

## **KEY FEATURES**

Complete pull-handle mechanism, designed for microswitch activation (hot-swap), includes light pipe

For all nVent SCHROFF AdvancedMC modules

#### ADDITIONAL PRODUCT DETAILS

Handle mechanism AMC.0 Rev. 2.0, MTCA.1 and MTCA.4 Modules.