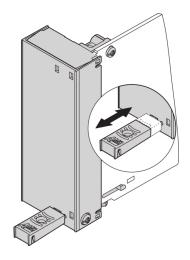

## **KEY FEATURES**

Complete pull-handle mechanism, designed for microswitch activation (hot-swap), includes light pipe

For all nVent SCHROFF AdvancedMC modules

#### ADDITIONAL PRODUCT DETAILS

Handle mechanism AMC.0 Rev. 2.0, MTCA.1 and MTCA.4 Modules.