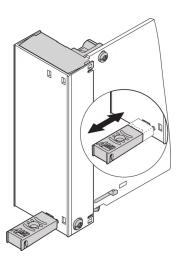

## **KEY FEATURES**

Complete pull-handle mechanism, designed for microswitch activation (hot-swap), includes light pipe

For all nVent SCHROFF AdvancedMC modules

#### ADDITIONAL PRODUCT DETAILS

Handle mechanism AMC.0 Rev. 2.0, MTCA.1 and MTCA.4 Modules.