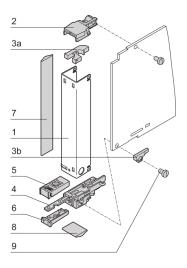

## **KEY FEATURES**

Complete pull-handle mechanism, designed for microswitch activation (hot-swap), includes light pipe

For all nVent SCHROFF AdvancedMC modules

#### ADDITIONAL PRODUCT DETAILS

Handle mechanism AMC.0 Rev. 2.0, MTCA.1 and MTCA.4 Modules.