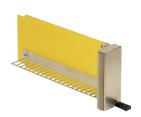

# 20849-250 AMC FILLER MODULE WITH PULL-HANDLE, SINGLE FULL-SIZE, ALUMINUM

# **KEY FEATURES**

In accordance with AMC.0 R2.0 specification

Shielded filler modules are used to close unused slots

pull handle to extract sub-assembly

The optional air baffle (airflow adjustable) can be used to direct chassis airflow

## ADDITIONAL PRODUCT DETAILS

This AdvancedMC filler module consists of a stainless steel front panel without LEDs and has EMC gaskets on the left hand and bottom side. The filler module is fixed into the chassis card guide by a snap in plastic nose. The module can be used to cover an empty slot, to ensure EMC shielding and close the front to seal air leaks into the chassis. These filler modules can be used in AdvancedMC Carriers and in MicroTCA slots. It doesn't require a locking bar.