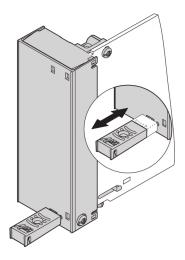

## ADDITIONAL PRODUCT DETAILS

This AdvancedMC filler module consists of a stainless steel front panel without LEDs and has EMC gaskets on the left hand and bottom side. The filler module is fixed into the chassis card guide by a snap in plastic nose. The module can be used to cover an empty slot, to ensure EMC shielding and close the front to seal air leaks into the chassis. These filler modules can be used in AdvancedMC Carriers and in MicroTCA slots. It doesn't require a locking bar.