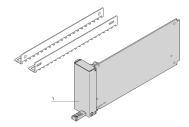

# 20849-250 AMC FILLER MODULE WITH PULL-HANDLE, SINGLE FULL-SIZE, ALUMINUM

## ADDITIONAL PRODUCT DETAILS

This AdvancedMC filler module consists of a stainless steel front panel without LEDs and has EMC gaskets on the left hand and bottom side. The filler module is fixed into the chassis card guide by a snap in plastic nose. The module can be used to cover an empty slot, to ensure EMC shielding and close the front to seal air leaks into the chassis. These filler modules can be used in AdvancedMC Carriers and in MicroTCA slots. It doesn't require a locking bar.