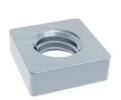

# 21100-359 SQUARE NUT, M2.5

## **KEY FEATURES**

Hexagon Nut

## **PRODUCT ATTRIBUTES**

Product Type: Nut

Type: Square Nut

Works With: Front Panels

Material: Steel

Finish: Nickel Plated