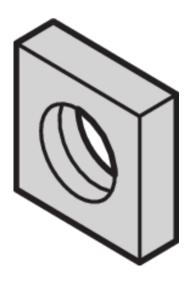

# 21100-359 SQUARE NUT, M2.5

## **KEY FEATURES**

Hexagon Nut

## **PRODUCT ATTRIBUTES**

Product Type: Nut

Type: Square Nut

Works With: Front Panels

Material: Steel

Finish: Nickel Plated