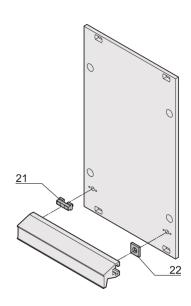

## **PRODUCT ATTRIBUTES**

Product Type: Nut

Type: Square Nut

Works With: Front Panels

Material: Steel

Finish: Nickel Plated

# ADDITIONAL PRODUCT DETAILS

Hex Nut assembly kit 100 pcs.