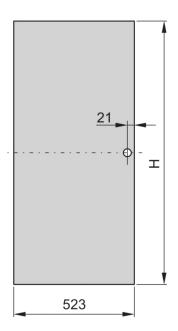

# **PRODUCT ATTRIBUTES**

Product Type: Cabinet Door

Product Family: Eurorack

Type: Steel Door

Color: Light Grey

Color Code: RAL 7035

Rack Height: 25 U

Height: 1133 mm

Width: 553 mm