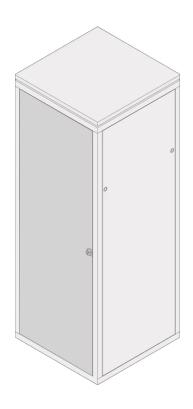

# 21117-189 EURORACK STEEL DOOR, 120° OPENING ANGLE, RAL 7035, 38 U 600W

# PRODUCT ATTRIBUTES

Product Type: Cabinet Door

Product Family: Eurorack

Type: Steel Door

Color: Light Grey

Color Code: RAL 7035

Rack Height: 38 U

Height: 1798 mm

## ADDITIONAL PRODUCT DETAILS

Steel door for Aluminum frame cabinets with 120° mobility and mountable on all 4 sides. The door comes with lever handle and safety locks and keys.