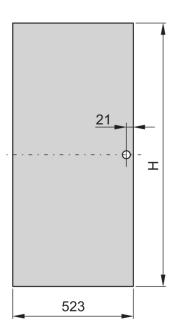

# PRODUCT ATTRIBUTES

Product Type: Cabinet Door

Product Family: Eurorack

Type: Steel Door

Color: Light Grey

Color Code: RAL 7035

Rack Height: 38 U

Height: 1798 mm

## ADDITIONAL PRODUCT DETAILS

Steel door for Aluminum frame cabinets with 120° mobility and mountable on all 4 sides. The door comes with lever handle and safety locks and keys.