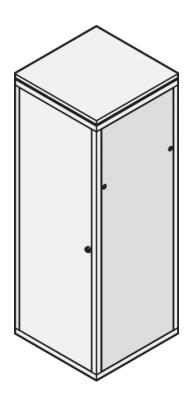

# 22117-186 EURORACK SIDE PANEL WITH SAFETY LOCK, RAL 7035, 29 U 800D

## **KEY FEATURES**

St, 1 mm

Assembly to frame with 2 safety locks

## ADDITIONAL PRODUCT DETAILS

Steel Side Panels for aluminum frame with quick fastner for easy mounting and installation and safety locks for intrusio prevention.

Instead of a side panel all doors can be laterally assembled.