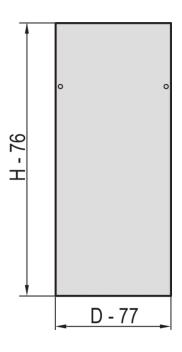

## **PRODUCT ATTRIBUTES**

Product Type: Cabinet/Rack Panel

Product Family: Eurorack

Type: Side Panel

Color: Light Grey

Color Code: RAL 7035

Rack Height: 29 U

Height: 1398 mm

Depth: 800 mm