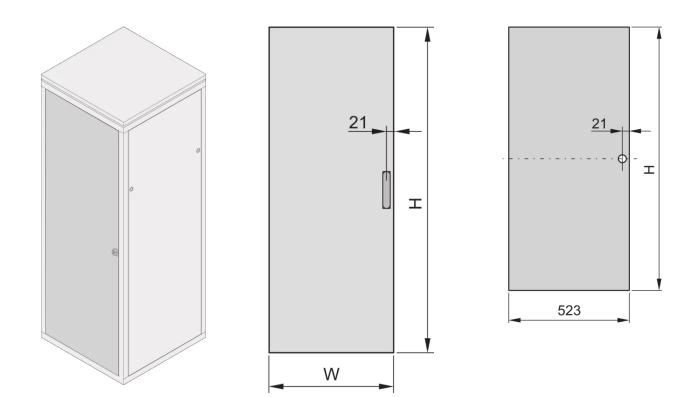

22117-198 EURORACK STEEL DOOR, 180° OPENING ANGLE, RAL 7035, 38 U 800W

# **PRODUCT ATTRIBUTES**

| Product Type: Cabinet Door |
|----------------------------|
| Product Family: Eurorack   |
| Type: Steel Door           |
| Color: Light Grey          |
| Color Code: RAL 7035       |
| Rack Height: 38 U          |
| Height: 1798 mm            |

# ADDITIONAL PRODUCT DETAILS

Steel door for Aluminum frame cabinets with 120° mobility and mountable on all 4 sides. The door comes with lever handle and safety locks and keys.