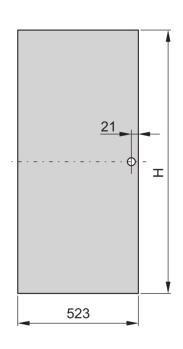

# **PRODUCT ATTRIBUTES**

Product Type: Cabinet Door

Product Family: Eurorack

Type: Steel Door

Color: Light Grey

Color Code: RAL 7035

Rack Height: 29 U

Height: 1398 mm

## ADDITIONAL PRODUCT DETAILS

Steel door for Aluminum frame cabinets with 120° mobility and mountable on all 4 sides. The door comes with lever handle and safety locks and keys.