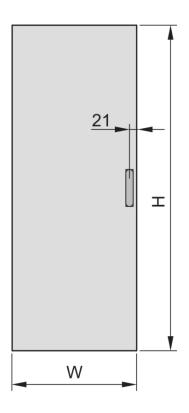

# **PRODUCT ATTRIBUTES**

Product Type: Cabinet Door

Product Family: Eurorack

Type: Steel Door

Color: Light Grey

Color Code: RAL 7035

Rack Height: 29 U

Height: 1398 mm

## ADDITIONAL PRODUCT DETAILS

Steel door for Aluminum frame cabinets with 120° mobility and mountable on all 4 sides. The door comes with lever handle and safety locks and keys.