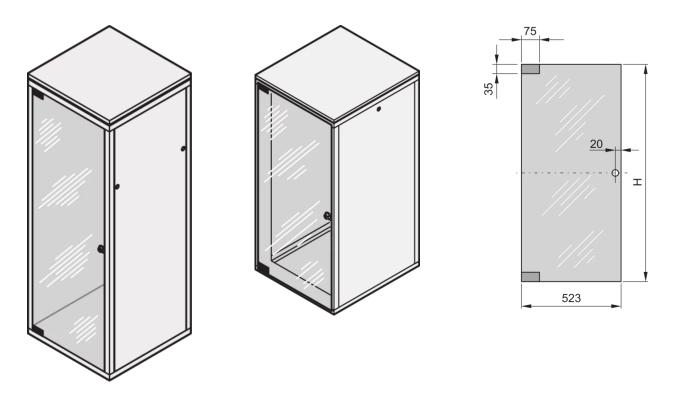

22117-229 EURORACK GLASS DOOR, 180° OPENING ANGLE, 43 U 600W

# **KEY FEATURES**

Can be mounted on all four sides

Glass, smoke gray, Security, 6 mm

## **PRODUCT ATTRIBUTES**

| Product Type: Cabinet Door |
|----------------------------|
| Product Family: Eurorack   |
| ype: Glass Door            |
| Color: Black Grey          |
| Color Code: RAL 7021       |
| Rack Height: 43 U          |
| leight: 2020 mm            |
| Vidth: 600 mm              |