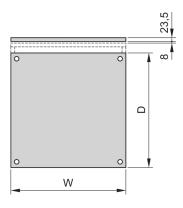

# **KEY FEATURES**

Top cover, St, 1.5 mm

Air gap 8 mm

A fan tray can be retrofitted for ventilation

# **PRODUCT ATTRIBUTES**

Product Type: Cabinet/Rack Top Cover

Product Family: Eurorack

Type: Raised

Material: Steel

Color: Black Grey

Color Code: RAL 7021

Width: 600 mm