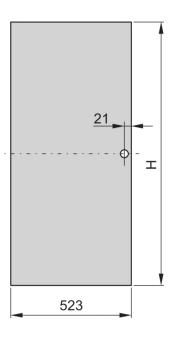

# PRODUCT ATTRIBUTES

Product Type: Cabinet Door

Product Family: Eurorack

Type: Steel Door

Color: Black Grey

Color Code: RAL 7021

Rack Height: 38 U

Height: 1798 mm