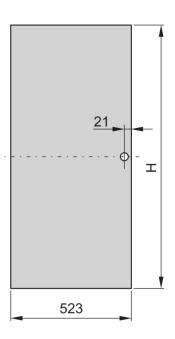

# PRODUCT ATTRIBUTES

Product Type: Cabinet Door

Product Family: Eurorack

Type: Steel Door

Color: Black Grey

Color Code: RAL 7021

Rack Height: 38 U

Height: 1798 mm