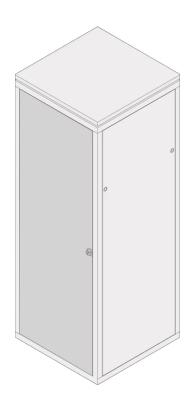

# 22117-939 EURORACK STEEL DOOR, 120° OPENING ANGLE, RAL 7021, 38 U 800W

## ADDITIONAL PRODUCT DETAILS

Steel door for Aluminum frame cabinets with 120° mobility and mountable on all 4 sides. The door comes with lever handle and safety locks and keys.