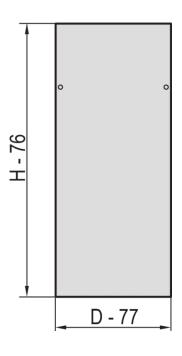

## **PRODUCT ATTRIBUTES**

Product Type: Cabinet/Rack Panel

Product Family: Eurorack

Type: Side Panel

Color: Black Grey

Color Code: RAL 7021

Rack Height: 38 U

Height: 1798 mm