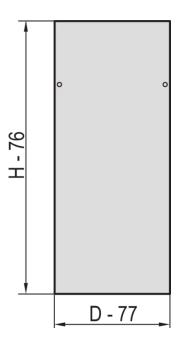

## **PRODUCT ATTRIBUTES**

Product Type: Cabinet/Rack Panel

Product Family: Eurorack

Type: Side Panel

Color: Black Grey

Color Code: RAL 7021

Rack Height: 38 U

Height: 1798 mm

Depth: 600 mm