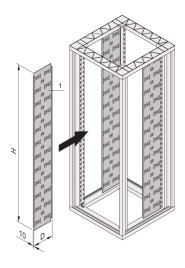

# **KEY FEATURES**

Cables are fixed in place with cable ties or Velcro

For mounting direct onto the frame, can be recessed with depth members

### ADDITIONAL PRODUCT DETAILS

Eurorack Cable Panel allow cable management within the enclosure with cable ties and velcro. The unit is easily monted on the frame.