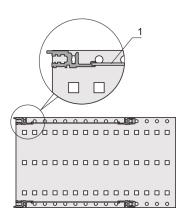

## **KEY FEATURES**

Mechanical covering of installed components

Suitable for "light" and "flexible" subracks, for insertion into the groove of the light (type L) horizontal rails

Perforation ratio approx. 60%

## ADDITIONAL PRODUCT DETAILS

Mechanical covering of installed components. The plate is inserted into a groove of the L type horizontal rails.

Other dimensions on request.