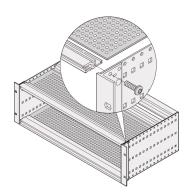

# 24561-052 EUROPACPRO COVER PLATE FOR HORIZONTAL RAIL TYPE L, LIGHT, 84 HP, 235 MM

## **KEY FEATURES**

Mechanical covering of installed components

Suitable for "light" and "flexible" subracks, for insertion into the groove of the light (type L) horizontal rails

Perforation ratio approx. 60%

## ADDITIONAL PRODUCT DETAILS

Mechanical covering of installed components. The plate is inserted into a groove of the L type horizontal rails.

Other dimensions on request.