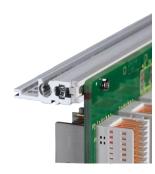

## **KEY FEATURES**

Mechanical covering of installed components

Suitable for "light" and "flexible" subracks, for insertion into the groove of the light (type L) horizontal rails

Perforation ratio approx. 60%

## ADDITIONAL PRODUCT DETAILS

Mechanical covering of installed components. The plate is inserted into a groove of the L type horizontal rails.

Other dimensions on request.