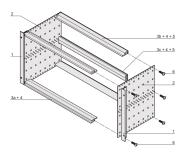

# **KEY FEATURES**

Subrack with side panel type F ("flexible"), front 19" bracket included, depth-adjustable 19" bracket sold separately (not included in items delivered)

Rear horizontal rail for backplane mounting with insulation strip

Aluminum construction

IP 20, in accordance with IEC 60529

Modifications such as cutouts, different finishes or dimensions available

Supplied as space-saving flat-pack

Horizontal rail type "light"

Internal and external dimensions in accordance with: IEC 60297-3-100, -101, IEEE 1101.1

# ADDITIONAL PRODUCT DETAILS

Non-shielded subrack for backplane mounting.

Individual configuration: broad range of variants in height, width and depth; guide rails for a wide variety of applications; interior options; accessories and mounting material.