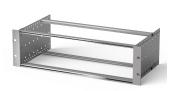

# **KEY FEATURES**

Subrack with side panel type F ("flexible"), front 19" bracket included, depth-adjustable 19" bracket sold separately (not included in items delivered)

Rear horizontal rail for backplane mounting with insulation strip

# ADDITIONAL PRODUCT DETAILS

Non-shielded subrack for backplane mounting.

Individual configuration: broad range of variants in height, width and depth; guide rails for a wide variety of applications; interior options; accessories and mounting material.