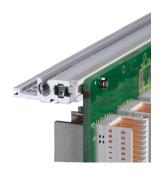

# **KEY FEATURES**

Subrack with side panel type F ("flexible"), front 19" bracket included, depth-adjustable 19" bracket sold separately (not included in items delivered)

Rear horizontal rail for backplane mounting with insulation strip

# ADDITIONAL PRODUCT DETAILS

Non-shielded subrack for backplane mounting.

Individual configuration: broad range of variants in height, width and depth; guide rails for a wide variety of applications; interior options; accessories and mounting material.