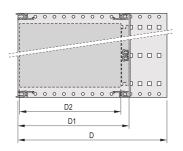

## **PRODUCT ATTRIBUTES**

Product Type: Subrack/Chassis

Rack Height: 6 U

Rack Width: 84 HP

Depth: 235 mm

For Mounting: Backplane

Board Depth: 160 mm; 220 mm / 160 mm; 220 mm

EMC Shielding: No