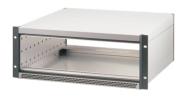

# 24571-582 RATIOPACPRO AIR 19" RACK MOUNT CASE, RETROFITTABLE SHIELDING, 3/4 U, 84 HP, 255 MM

## **KEY FEATURES**

Cases for individual assembly with 19" standard components or specific internal mounting, e.g. with mounting plate

Retrofittable EMC shielding

Version with 19" mounting brackets, no visible screws

The case has 2 x 1/2 U clearances for ventilation beneath and above the board cage

For board depth 160 mm, 220 mm, 280 mm, and 340 mm (depending on case depth)

Symmetrical design, identical front and rear side

## **PRODUCT ATTRIBUTES**

Product Type: Case

Product Family: RatiopacPRO AIR

Type: Case for Individual Electronic Components

Rack Height: 3 U

Height: 177 mm

Usable Height: 112.3 mm

Rack Width: 84 HP

Width: 448.9 mm

Usable Width: 432 mm

Depth: 255.5 mm

EMC Shielding: No (Retrofittable)

Static Load: 25 kg

Protection Rating: IP20

Front Frame Construction: 19" Mounting Brackets; Horizontal Rails

Cooling Option: Yes