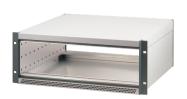

# 24571-582 RATIOPACPRO AIR 19" RACK MOUNT CASE, RETROFITTABLE SHIELDING, 3/4 U, 84 HP, 255 MM

## **KEY FEATURES**

Cases for individual assembly with 19" standard components or specific internal mounting, e.g. with mounting plate

Retrofittable EMC shielding

Version with 19" mounting brackets, no visible screws

The case has 2 x 1/2 U clearances for ventilation beneath and above the board cage

For board depth 160 mm, 220 mm, 280 mm, and 340 mm (depending on case depth)

Symmetrical design, identical front and rear side

## **PRODUCT ATTRIBUTES**

Product Type: Case

Product Family: RatiopacPRO AIR

Type: Case for Individual Electronic Components

Rack Height: 3 U

Height: 177 mm

Usable Height: 112.3 mm

Rack Width: 84 HP

Width: 448.9 mm

Usable Width: 432 mm

Depth: 255.5 mm

EMC Shielding: No (Retrofittable)

Static Load: 25 kg

Protection Rating: IP20

Front Frame Construction: 19" Mounting Brackets; Horizontal Rails

Cooling Option: Yes