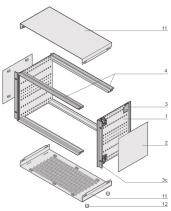

## **KEY FEATURES**

Cases for individual assembly with 19" standard components or specific internal mounting, e.g. with mounting plate

Retrofittable EMC shielding

Version with 19" mounting brackets, no visible screws

The case has 2 x 1/2 U clearances for ventilation beneath and above the board cage

For board depth 160 mm, 220 mm, 280 mm, and 340 mm (depending on case depth)

Symmetrical design, identical front and rear side

## ADDITIONAL PRODUCT DETAILS

The nVent SCHROFF RatiopacPRO case provides electronics protection for 19" and individual electronic assemblies. This flexible and robust case is simple to convert from desktop to a 19" rack mount case and includes four different style options. This version of the case provides advanced cooling capabilities and mounting brackets for assembly into a 19" rack.