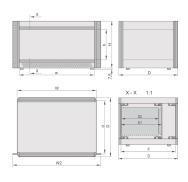

## **PRODUCT ATTRIBUTES**

Product Type: Case

Product Family: RatiopacPRO AIR

Type: Case for Individual Electronic Components

Rack Height: 3 U

Height: 177 mm

Usable Height: 112.3 mm

Rack Width: 84 HP

Width: 448.9 mm

Usable Width: 432 mm

Depth: 255.5 mm

EMC Shielding: No (Retrofittable)

Static Load: 25 kg

Protection Rating: IP20

Front Frame Construction: 19" Mounting Brackets; Horizontal Rails

Cooling Option: Yes