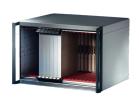

# 24571-894 RATIOPACPRO AIR 19" CASE, RETROFITTABLE SHIELDING WITH HANDLES, 4/5 U, 28 HP, 255 MM

### **KEY FEATURES**

Cases for individual assembly with 19" standard components or specific internal mounting, e.g. with mounting plate

Retrofittable EMC shielding

Version with front handles, no visible screws

## ADDITIONAL PRODUCT DETAILS

The nVent SCHROFF RatiopacPRO case provides electronics protection for 19" and individual electronic assemblies. This flexible and robust case is simple to convert from desktop to a 19" rack mount case and includes four different style options. This version of the case provides advanced cooling capabilities and front handles for easier handling of the case.