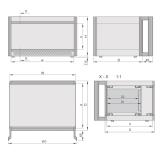

#### **PRODUCT ATTRIBUTES**

Product Type: Case

Product Family: RatiopacPRO AIR

Type: Case for Individual Electronic Components

Rack Height: 4 U

Height: 221.5 mm

Usable Height: 156.8 mm

Rack Width: 28 HP

Width: 164.4 mm

Usable Width: 148 mm

Depth: 255.5 mm

EMC Shielding: No (Retrofittable)

Static Load: 25 kg

Protection Rating: IP20

Front Frame Construction: Handles; Horizontal Rails

Cooling Option: Yes

Complies With: IEC 60297-3-101; IEC 60297-3-102; IEEE 1101.1; IEEE 1101.10; IEEE 1101.11

Package Quantity: 1