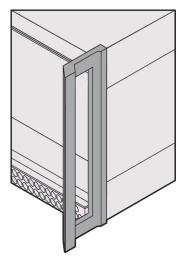

### **KEY FEATURES**

Cases for individual assembly with 19" standard components or specific internal mounting, e.g. with mounting plate

Retrofittable EMC shielding

Version with front handles, no visible screws

The case has 2 x 1/2 U clearances for ventilation beneath and above the board cage

For board depth 160 mm, 220 mm, 280 mm, and 340 mm (depending on case depth)

Symmetrical design, identical front and rear side