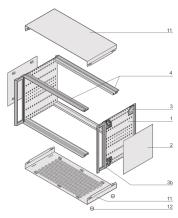

### **KEY FEATURES**

Cases for individual assembly with 19" standard components or specific internal mounting, e.g. with mounting plate

Retrofittable EMC shielding

Version with front handles, no visible screws

The case has 2 x 1/2 U clearances for ventilation beneath and above the board cage

For board depth 160 mm, 220 mm, 280 mm, and 340 mm (depending on case depth)

Symmetrical design, identical front and rear side

#### **PRODUCT ATTRIBUTES**

Product Type: Case

Product Family: RatiopacPRO AIR

Type: Case for Individual Electronic Components

Rack Height: 4 U

Height: 221.5 mm

Usable Height: 156.8 mm

Rack Width: 28 HP

Width: 164.4 mm

Usable Width: 148 mm

Depth: 255.5 mm

EMC Shielding: No (Retrofittable)

Static Load: 25 kg

Protection Rating: IP20

Front Frame Construction: Handles; Horizontal Rails

Cooling Option: Yes

## ADDITIONAL PRODUCT DETAILS

The nVent SCHROFF RatiopacPRO case provides electronics protection for 19" and individual electronic assemblies. This flexible and robust case is simple to convert from desktop to a 19" rack mount case and includes four different style options. This version of the case provides advanced cooling capabilities and front handles for easier handling of the case.