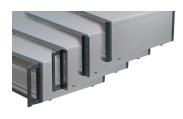

### **KEY FEATURES**

Cases for individual assembly with 19" standard components or specific internal mounting, e.g. with mounting plate

Retrofittable EMC shielding

Version with front handles, no visible screws

## ADDITIONAL PRODUCT DETAILS

The nVent SCHROFF RatiopacPRO case provides electronics protection for 19" and individual electronic assemblies. This flexible and robust case is simple to convert from desktop to a 19" rack mount case and includes four different style options. This version of the case provides advanced cooling capabilities and front handles for easier handling of the case.