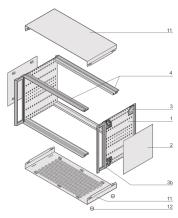

#### **KEY FEATURES**

Cases for individual assembly with 19" standard components or specific internal mounting, e.g. with mounting plate

Retrofittable EMC shielding

Version with front handles, no visible screws

The case has 2 x 1/2 U clearances for ventilation beneath and above the board cage

For board depth 160 mm, 220 mm, 280 mm, and 340 mm (depending on case depth)

Symmetrical design, identical front and rear side

#### **PRODUCT ATTRIBUTES**

Product Type: Case

Product Family: RatiopacPRO AIR

Type: Case for Individual Electronic Components

Rack Height: 4 U

Height: 221.5 mm

Usable Height: 156.8 mm

Rack Width: 42 HP

Width: 235.5 mm

Usable Width: 219 mm

Depth: 435.5 mm

EMC Shielding: No (Retrofittable)

Static Load: 25 kg

Protection Rating: IP20

Front Frame Construction: Handles; Horizontal Rails

Cooling Option: Yes