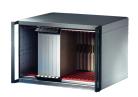

# 24571-911 RATIOPACPRO AIR 19" CASE, RETROFITTABLE SHIELDING WITH HANDLES, 4/5 U, 42 HP, 435 MM

#### **KEY FEATURES**

Cases for individual assembly with 19" standard components or specific internal mounting, e.g. with mounting plate

Retrofittable EMC shielding

Version with front handles, no visible screws

The case has 2 x 1/2 U clearances for ventilation beneath and above the board cage

For board depth 160 mm, 220 mm, 280 mm, and 340 mm (depending on case depth)

Symmetrical design, identical front and rear side

## ADDITIONAL PRODUCT DETAILS

The nVent SCHROFF RatiopacPRO case provides electronics protection for 19" and individual electronic assemblies. This flexible and robust case is simple to convert from desktop to a 19" rack mount case and includes four different style options. This version of the case provides advanced cooling capabilities and front handles for easier handling of the case.