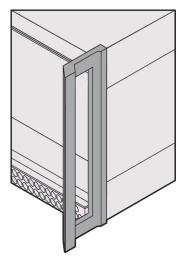

#### **KEY FEATURES**

Cases for individual assembly with 19" standard components or specific internal mounting, e.g. with mounting plate

Retrofittable EMC shielding

Version with front handles, no visible screws

Width: 235.5 mm

Usable Width: 219 mm

Depth: 435.5 mm

EMC Shielding: No (Retrofittable)

Static Load: 25 kg

Protection Rating: IP20

Front Frame Construction: Handles; Horizontal Rails

Cooling Option: Yes