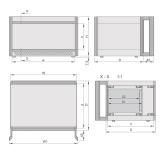

#### **PRODUCT ATTRIBUTES**

Product Type: Case

Product Family: RatiopacPRO AIR

Type: Case for Individual Electronic Components

Rack Height: 4 U

Height: 221.5 mm

Usable Height: 156.8 mm

Rack Width: 42 HP

Width: 235.5 mm

Usable Width: 219 mm

Depth: 435.5 mm

EMC Shielding: No (Retrofittable)

Static Load: 25 kg

Protection Rating: IP20

Front Frame Construction: Handles; Horizontal Rails

Cooling Option: Yes

Complies With: IEC 60297-3-101; IEC 60297-3-102; IEEE 1101.1; IEEE 1101.10; IEEE 1101.11

Package Quantity: 1