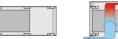

The case has 2 x 1/2 U clearances for ventilation beneath and above the board cage

For board depth 160 mm, 220 mm, 280 mm, and 340 mm (depending on case depth)

Symmetrical design, identical front and rear side

## ADDITIONAL PRODUCT DETAILS

The nVent SCHROFF RatiopacPRO case provides electronics protection for 19" and individual electronic assemblies. This flexible and robust case is simple to convert from desktop to a 19" rack mount case and includes four different style options. This version of the case provides advanced cooling capabilities and front handles for easier handling of the case.