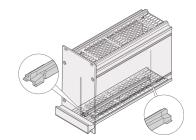

## ADDITIONAL PRODUCT DETAILS

The guide rails can be clipped onto the perforated top / bottom cover. It is required if the PCB will be assembled from Slot 2.

Guide rail fit to 167 mm and 227 deep cassettes.