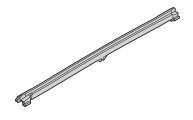

# 24812-101 FRAME TYPE PLUG-IN UNIT GUIDE RAIL, 5 PAIRS

# **PRODUCT ATTRIBUTES**

Product Type: Guide Rail

Type: Frame Type Plug-In Unit

Works With: Frame Type Plug-In Unit

Board Depth: 160 mm

Groove Width: 2

Material: Plastic

Color: Red

## ADDITIONAL PRODUCT DETAILS

The guide rails can be clipped onto the perforated top / bottom cover. It is required if the PCB will be assembled from Slot 2.

Guide rail fit to 167 mm and 227 deep cassettes.