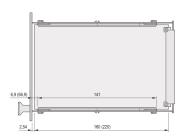

# **PRODUCT ATTRIBUTES**

Product Type: Guide Rail

Type: Frame Type Plug-In Unit

Works With: Frame Type Plug-In Unit

Board Depth: 160 mm

Groove Width: 2

Material: Plastic

Color: Red

## ADDITIONAL PRODUCT DETAILS

The guide rails can be clipped onto the perforated top / bottom cover. It is required if the PCB will be assembled from Slot 2.

Guide rail fit to 167 mm and 227 deep cassettes.