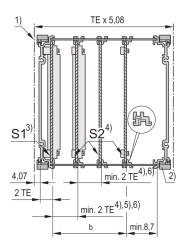

# **KEY FEATURES**

PCB fixing required from slot 2

Groove width 2 mm

PBT, UL, 94, V-0

Red

# **PRODUCT ATTRIBUTES**

Product Type: Guide Rail

Type: Frame Type Plug-In Unit

Works With: Frame Type Plug-In Unit

Board Depth: 160 mm

Groove Width: 2

Material: Plastic

Color: Red

## ADDITIONAL PRODUCT DETAILS

The guide rails can be clipped onto the perforated top / bottom cover. It is required if the PCB will be assembled from Slot 2.

Guide rail fit to 167 mm and 227 deep cassettes.