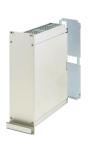

# 24812-762 FRAME TYPE PLUG-IN UNIT PRO KIT, PERFORATED COVERS, 1 CONNECTOR, 6 U, 12 HP, 227 MM

## **KEY FEATURES**

Extruded side panels right and left, with grooves for insertion of a printed circuit board (standard board position is on the left only)

Rear panel with cut-out for single connector (conforms to EN 60603, DIN 41612, construction types: B, C, D, F, H, Q, R, S)