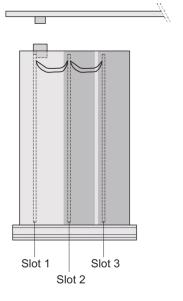

## ADDITIONAL PRODUCT DETAILS

Frame type plug-in unit, non-shielded, perforated top / bottom cover, rear panel with cutout for one connector.

To fit further boards without rear connector, guide rail (part no. 24812-301) and 'Board fixing from slot 2' (part no. 24812-301 + screw part no. 24560-178) are required, 2 guide rails, 2 rear panel holders and board fixing for slot 1 and one slot-2 are already included.