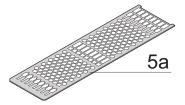

Cover plate with perforation, for guide rails (airflow approx. 60%); please order guide rails separately

## ADDITIONAL PRODUCT DETAILS

Frame type plug-in unit, non-shielded, perforated top / bottom cover, rear panel with cutout for one connector.

To fit further boards without rear connector, guide rail (part no. 24812-301) and 'Board fixing from slot 2' (part no. 24812-301 + screw part no. 24560-178) are required, 2 guide rails, 2 rear panel holders and board fixing for slot 1 and one slot-2 are already included.