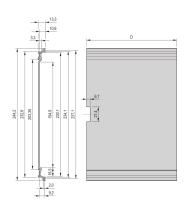

## **PRODUCT ATTRIBUTES**

Product Type: Cassette

Type: Frame Type Plug-in Units PRO

Handle Type: Trapezoid

Rack Height: 6 U

Rack Width: 12 HP

Depth: 227 mm

EMC Shielding: No

Rear Panel Type: Single Connector Cut-Out

Cover Plate Type: Cover Plate with Perforation for Guide Rails

Material: Aluminum

Front Finish: Anodized

Rear Finish: Anodized

Cooling: Perforated