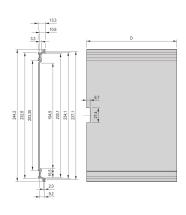

## **PRODUCT ATTRIBUTES**

Product Type: Cassette

Type: Frame Type Plug-in Units PRO

Handle Type: Trapezoid

Rack Height: 6 U

Rack Width: 42 HP

Depth: 227 mm

EMC Shielding: No