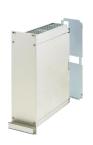

# 24812-792 FRAME TYPE PLUG-IN UNIT PRO KIT, PERFORATED COVERS, 1 CONNECTOR, 6 U, 42 HP, 227 MM

## **KEY FEATURES**

Extruded side panels right and left, with grooves for insertion of a printed circuit board (standard board position is on the left only)

Rear panel with cut-out for single connector (conforms to EN 60603, DIN 41612, construction types: B, C, D, F, H, Q, R, S)

Rear Panel Type: Single Connector Cut-Out

Cover Plate Type: Cover Plate with Perforation for Guide Rails

Material: Aluminum

Front Finish: Anodized

Rear Finish: Anodized

Cooling: Perforated