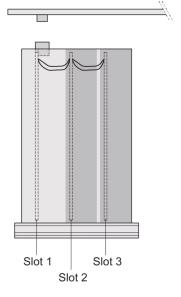

## **ADDITIONAL PRODUCT DETAILS**

Frame type plug-in unit, non-shielded, perforated top / bottom cover, rear panel with cutout for one connector.

To fit further boards without rear connector, guide rail (part no. 24812-301) and 'Board fixing from slot 2' (part no. 24812-301 + screw part no. 24560-178) are required, 2 guide rails, 2 rear panel holders and board fixing for slot 1 and one slot-2 are already included.