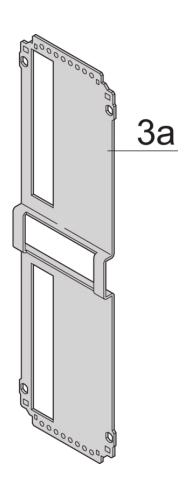

## **KEY FEATURES**

Extruded side panels right and left, with grooves for insertion of a printed circuit board (standard board position is on the left only)

Rear panel with cut-out for single connector (conforms to EN 60603, DIN 41612, construction types: B, C, D, F, H, Q, R, S)

Cover plate with perforation, for guide rails (airflow approx. 60%); please order guide rails separately

## **ADDITIONAL PRODUCT DETAILS**

Frame type plug-in unit, non-shielded, perforated top / bottom cover, rear panel with cutout for one connector.

To fit further boards without rear connector, guide rail (part no. 24812-301) and 'Board fixing from slot 2' (part no. 24812-301 + screw part no. 24560-178) are required, 2 guide rails, 2 rear panel holders and board fixing for slot 1 and one slot-2 are already included.