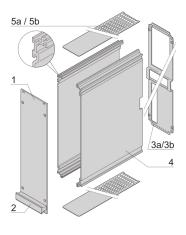

## **KEY FEATURES**

Extruded side panels right and left, with grooves for insertion of a printed circuit board (standard board position is on the left only)

Rear panel with cut-out for single connector (conforms to EN 60603, DIN 41612, construction types: B, C, D, F, H, Q, R, S)

Cover plate with perforation, for guide rails (airflow approx. 60%); please order guide rails separately

## **ADDITIONAL PRODUCT DETAILS**

Frame type plug-in unit, non-shielded, perforated top / bottom cover, rear panel with cutout for one connector.

To fit further boards without rear connector, guide rail (part no. 24812-301) and 'Board fixing from slot 2' (part no. 24812-301 + screw part no. 24560-178) are required, 2 guide rails, 2 rear panel holders and board fixing for slot 1 and one slot-2 are already included.