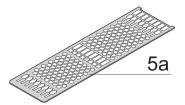

Cover plate with perforation, for guide rails (airflow approx. 60%); please order guide rails separately

## **ADDITIONAL PRODUCT DETAILS**

Frame type plug-in unit, non-shielded, perforated top / bottom cover, rear panel with cutout for one connector.

To fit further boards without rear connector, guide rail (part no. 24812-301) and 'Board fixing from slot 2' (part no. 24812-301 + screw part no. 24560-178) are required, 2 guide rails, 2 rear panel holders and board fixing for slot 1 and one slot-2 are already included.