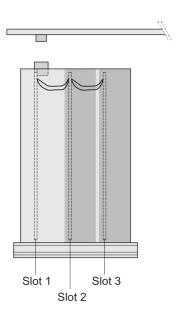

## ADDITIONAL PRODUCT DETAILS

Protects a PCB against mechanical damage and discharges electrostatic buildup; for Euroboard formats; pair panel with one cutout for one connector.

To fit further boards without rear connector, guide rail (part no. 24812-301) and 'Board fixing from slot 2' (part no. 24812-301 + screw part no. 24560-178) are required, 2 guide rails, 2 rear panel holders and board fixing for slot 1 and one slot-2 are already included.

Please-order guide rails-separately.