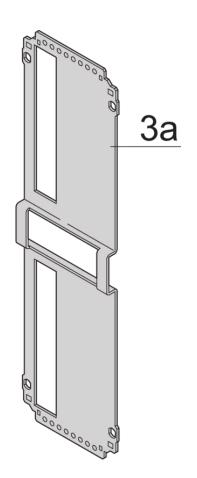

# 24813-728 FRAME TYPE PLUG-IN UNIT PRO KIT, SHIELDED, PERFORATED, 1 CONNECTOR, 6 U, 28 HP, 167 MM

## **KEY FEATURES**

Cover plate with perforation, for guide rails (airflow approx. 60-%)

Rear panel with cut-out for single connector (conforms to EN 60603, DIN 41612, construction types: B, C, D, F, H, Q, R, S)

Extruded side panels with groove to right and left, to insert a PCB (board position in accordance with standard in left side panel only)

#### **PRODUCT ATTRIBUTES**

Product Type: Cassette

Type: Frame Type Plug-in Units PRO

Handle Type: Trapezoid

Rack Height: 6 U

Rack Width: 28 HP

Depth: 167 mm

EMC Shielding: Yes

EMC Gasket Type: Textile

Rear Panel Type: Single Connector Cut-Out

Cover Plate Type: Cover Plate with Perforation for Guide Rails

Material: Aluminum

Front Finish: Anodized

Rear Finish: Conductive

Cooling: Perforated