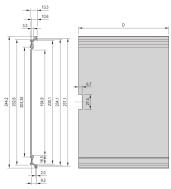

#### **PRODUCT ATTRIBUTES**

Product Type: Cassette

Type: Frame Type Plug-in Units PRO

Handle Type: Trapezoid

Rack Height: 6 U

Rack Width: 28 HP

Depth: 167 mm

EMC Shielding: Yes