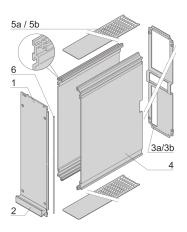

## **KEY FEATURES**

Cover plate with perforation, for guide rails (airflow approx. 60-%)

Rear panel with cut-out for single connector (conforms to EN 60603, DIN 41612, construction types: B, C, D, F, H, Q, R, S)

Extruded side panels with groove to right and left, to insert a PCB (board position in accordance with standard in left side panel only)

## ADDITIONAL PRODUCT DETAILS

Protects a PCB against mechanical damage and discharges electrostatic buildup; for Euroboard formats; pair panel with one cutout for one connector.

To fit further boards without rear connector, guide rail (part no. 24812-301) and 'Board fixing from slot 2' (part no. 24812-301 + screw part no. 24560-178) are required, 2 guide rails, 2 rear panel holders and board fixing for slot 1 and one slot-2 are already included.