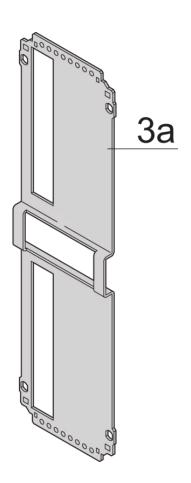

# 24813-760 FRAME TYPE PLUG-IN UNIT PRO KIT, SHIELDED, PERFORATED, 1 CONNECTOR, 6 U, 10 HP, 227 MM

## **KEY FEATURES**

Cover plate with perforation, for guide rails (airflow approx. 60-%)

Rear panel with cut-out for single connector (conforms to EN 60603, DIN 41612, construction types: B, C, D, F, H, Q, R, S)

Extruded side panels with groove to right and left, to insert a PCB (board position in accordance with standard in left side panel only)

#### **PRODUCT ATTRIBUTES**

Product Type: Cassette

Type: Frame Type Plug-in Units PRO

Handle Type: Trapezoid

Rack Height: 6 U

Rack Width: 10 HP

Depth: 227 mm

EMC Shielding: Yes

EMC Gasket Type: Textile

Rear Panel Type: Single Connector Cut-Out

Cover Plate Type: Cover Plate with Perforation for Guide Rails

Material: Aluminum

Front Finish: Anodized

Rear Finish: Conductive

Cooling: Perforated

## ADDITIONAL PRODUCT DETAILS

Protects a PCB against mechanical damage and discharges electrostatic buildup; for Euroboard formats; pair panel with one cutout for one connector.

To fit further boards without rear connector, guide rail (part no. 24812-301) and 'Board fixing from slot 2' (part no. 24812-301 + screw part no. 24560-178) are required, 2 guide rails, 2 rear panel holders and board fixing for slot 1 and one slot-2 are already included.