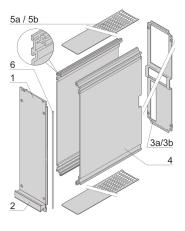

## **KEY FEATURES**

Cover plate with perforation, for guide rails (airflow approx. 60-%)

Rear panel with cut-out for single connector (conforms to EN 60603, DIN 41612, construction types: B, C, D, F, H, Q, R, S)

Extruded side panels with groove to right and left, to insert a PCB (board position in accordance with standard in left side panel only)

## ADDITIONAL PRODUCT DETAILS

Protects a PCB against mechanical damage and discharges electrostatic buildup; for Euroboard formats; pair panel with one cutout for one connector.

To fit further boards without rear connector, guide rail (part no. 24812-301) and 'Board fixing from slot 2' (part no. 24812-301 + screw part no. 24560-178) are required, 2 guide rails, 2 rear panel holders and board fixing for slot 1 and one slot-2 are already included.

Please-order guide rails-separately.