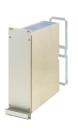

# 24813-760 FRAME TYPE PLUG-IN UNIT PRO KIT, SHIELDED, PERFORATED, 1 CONNECTOR, 6 U, 10 HP, 227 MM

## **KEY FEATURES**

Cover plate with perforation, for guide rails (airflow approx. 60-%)

Rear panel with cut-out for single connector (conforms to EN 60603, DIN 41612, construction types: B, C, D, F, H, Q, R, S)

#### **PRODUCT ATTRIBUTES**

Product Type: Cassette

Type: Frame Type Plug-in Units PRO

Handle Type: Trapezoid

Rack Height: 6 U

Rack Width: 10 HP

Depth: 227 mm

EMC Shielding: Yes

EMC Gasket Type: Textile

Rear Panel Type: Single Connector Cut-Out

Cover Plate Type: Cover Plate with Perforation for Guide Rails

Material: Aluminum

Front Finish: Anodized

Rear Finish: Conductive

Cooling: Perforated