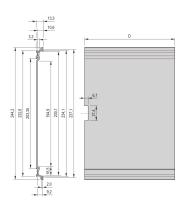

#### **PRODUCT ATTRIBUTES**

Product Type: Cassette

Type: Frame Type Plug-in Units PRO

Handle Type: Trapezoid

Rack Height: 6 U

Rack Width: 10 HP

Depth: 227 mm

EMC Shielding: Yes