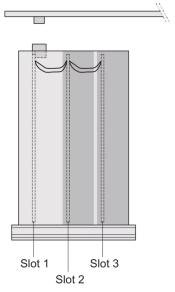

## ADDITIONAL PRODUCT DETAILS

Protects a PCB against mechanical damage and discharges electrostatic buildup; for Euroboard formats; pair panel with one cutout for one connector.

To fit further boards without rear connector, guide rail (part no. 24812-301) and 'Board fixing from slot 2' (part no. 24812-301 + screw part no. 24560-178) are required, 2 guide rails, 2 rear panel holders and board fixing for slot 1 and one slot-2 are already included.

Please-order guide rails-separately.