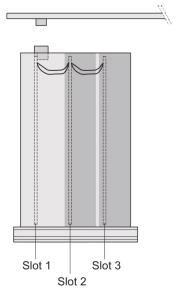

## ADDITIONAL PRODUCT DETAILS

Protects a PCB against mechanical damage and discharges electrostatic buildup; for Euroboard formats; pair panel with one cutout for one connector.

To fit further boards without rear connector, guide rail (part no. 24812-301) and 'Board fixing from slot 2' (part no. 24812-301 + screw part no. 24560-178) are required, 2 guide rails, 2 rear panel holders and board fixing for slot 1 and one slot-2 are already included.

Please-order guide rails-separately.