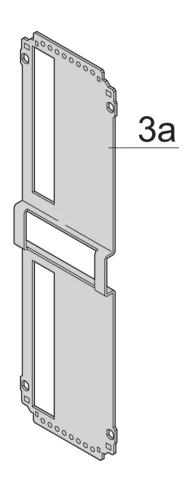

## **KEY FEATURES**

Cover plate with perforation, for guide rails (airflow approx. 60-%)

Rear panel with cut-out for single connector (conforms to EN 60603, DIN 41612, construction types: B, C, D, F, H, Q, R, S)

Extruded side panels with groove to right and left, to insert a PCB (board position in accordance with standard in left side panel only)

#### **PRODUCT ATTRIBUTES**

Product Type: Cassette

Type: Frame Type Plug-in Units PRO

Handle Type: Trapezoid

Rack Height: 6 U

Rack Width: 14 HP

Depth: 227 mm

EMC Shielding: Yes

EMC Gasket Type: Textile

Rear Panel Type: Single Connector Cut-Out

Cover Plate Type: Cover Plate with Perforation for Guide Rails

Material: Aluminum

Front Finish: Anodized

Rear Finish: Conductive

Cooling: Perforated

## ADDITIONAL PRODUCT DETAILS

Protects a PCB against mechanical damage and discharges electrostatic buildup; for Euroboard formats; pair panel with one cutout for one connector.

To fit further boards without rear connector, guide rail (part no. 24812-301) and 'Board fixing from slot 2' (part no. 24812-301 + screw part no. 24560-178) are required, 2 guide rails, 2 rear panel holders and board fixing for slot 1 and one slot-2 are already included.