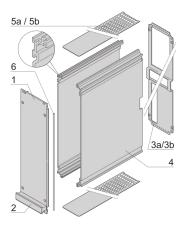

## **KEY FEATURES**

Cover plate with perforation, for guide rails (airflow approx. 60-%)

Rear panel with cut-out for single connector (conforms to EN 60603, DIN 41612, construction types: B, C, D, F, H, Q, R, S)

Extruded side panels with groove to right and left, to insert a PCB (board position in accordance with standard in left side panel only)

## ADDITIONAL PRODUCT DETAILS

Protects a PCB against mechanical damage and discharges electrostatic buildup; for Euroboard formats; pair panel with one cutout for one connector.

To fit further boards without rear connector, guide rail (part no. 24812-301) and 'Board fixing from slot 2' (part no. 24812-301 + screw part no. 24560-178) are required, 2 guide rails, 2 rear panel holders and board fixing for slot 1 and one slot-2 are already included.

Please-order guide rails-separately.