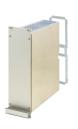

#### **PRODUCT ATTRIBUTES**

Product Type: Cassette

Type: Frame Type Plug-in Units PRO

Handle Type: Trapezoid

Rack Height: 6 U

Rack Width: 14 HP

Depth: 227 mm

EMC Shielding: Yes

EMC Gasket Type: Textile

Rear Panel Type: Single Connector Cut-Out

Cover Plate Type: Cover Plate with Perforation for Guide Rails

Material: Aluminum

Front Finish: Anodized

Rear Finish: Conductive

Cooling: Perforated