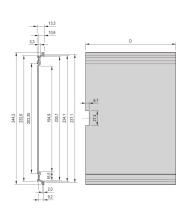

#### **PRODUCT ATTRIBUTES**

Product Type: Cassette

Type: Frame Type Plug-in Units PRO

Handle Type: Trapezoid

Rack Height: 6 U

Rack Width: 14 HP

Depth: 227 mm

EMC Shielding: Yes