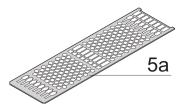

## **KEY FEATURES**

Cover plate with perforation, for guide rails (airflow approx. 60-%)

Rear panel with cut-out for single connector (conforms to EN 60603, DIN 41612, construction types: B, C, D, F, H, Q, R, S)