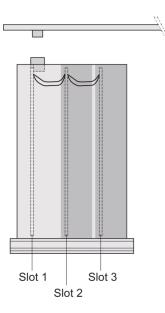

## ADDITIONAL PRODUCT DETAILS

Protects a PCB against mechanical damage and discharges electrostatic buildup; for Euroboard formats; pair panel with one cutout for one connector.

To fit further boards without rear connector, guide rail (part no. 24812-301) and 'Board fixing from slot 2' (part no. 24812-301 + screw part no. 24560-178) are required, 2 guide rails, 2 rear panel holders and board fixing for slot 1 and one slot-2 are already included.

Please-order guide rails-separately.