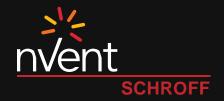

# **KEY FEATURES**

Cover plate with perforation, for guide rails (airflow approx. 60-%)

Rear panel with cut-out for single connector (conforms to EN 60603, DIN 41612, construction types: B, C, D, F, H, Q, R, S)

Extruded side panels with groove to right and left, to insert a PCB (board position in accordance with standard in left side panel only)

## ADDITIONAL PRODUCT DETAILS

Protects a PCB against mechanical damage and discharges electrostatic buildup; for Euroboard formats; pair panel with one cutout for one connector.

To fit further boards without rear connector, guide rail (part no. 24812-301) and 'Board fixing from slot 2' (part no. 24812-301 + screw part no. 24560-178) are required, 2 guide rails, 2 rear panel holders and board fixing for slot 1 and one slot-2 are already included.

Please-order guide rails-separately.