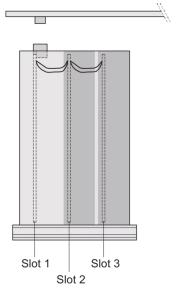

## ADDITIONAL PRODUCT DETAILS

Protects a PCB against mechanical damage and discharges electrostatic buildup; for Euroboard formats; pair panel with one cutout for one connector.

To fit further boards without rear connector, guide rail (part no. 24812-301) and 'Board fixing from slot 2' (part no. 24812-301 + screw part no. 24560-178) are required, 2 guide rails, 2 rear panel holders and board fixing for slot 1 and one slot-2 are already included.

Please-order guide rails-separately.