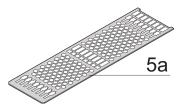

## **KEY FEATURES**

Cover plate with perforation, for guide rails (airflow approx. 60-%)

Rear panel with cut-out for single connector (conforms to EN 60603, DIN 41612, construction types: B, C, D, F, H, Q, R, S)