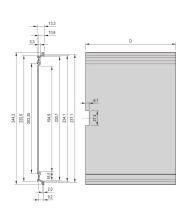

#### **PRODUCT ATTRIBUTES**

Product Type: Cassette

Type: Frame Type Plug-in Units PRO

Handle Type: Trapezoid

Rack Height: 6 U

Rack Width: 28 HP

Depth: 227 mm

EMC Shielding: Yes