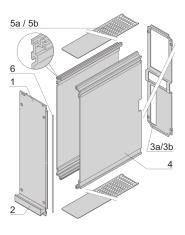

## **KEY FEATURES**

Cover plate with perforation, for guide rails (airflow approx. 60-%)

Rear panel with cut-out for single connector (conforms to EN 60603, DIN 41612, construction types: B, C, D, F, H, Q, R, S)

Extruded side panels with groove to right and left, to insert a PCB (board position in accordance with standard in left side panel only)

## ADDITIONAL PRODUCT DETAILS

Protects a PCB against mechanical damage and discharges electrostatic buildup; for Euroboard formats; pair panel with one cutout for one connector.

To fit further boards without rear connector, guide rail (part no. 24812-301) and 'Board fixing from slot 2' (part no. 24812-301 + screw part no. 24560-178) are required, 2 guide rails, 2 rear panel holders and board fixing for slot 1 and one slot-2 are already included.