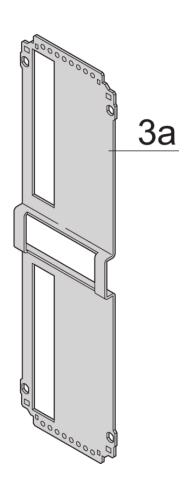

## **KEY FEATURES**

Cover plate with perforation, for guide rails (airflow approx. 60-%)

Rear panel with cut-out for single connector (conforms to EN 60603, DIN 41612, construction types: B, C, D, F, H, Q, R, S)

Extruded side panels with groove to right and left, to insert a PCB (board position in accordance with standard in left side panel only)

## ADDITIONAL PRODUCT DETAILS

Protects a PCB against mechanical damage and discharges electrostatic buildup; for Euroboard formats; pair panel with one cutout for one connector.

To fit further boards without rear connector, guide rail (part no. 24812-301) and 'Board fixing from slot 2' (part no. 24812-301 + screw part no. 24560-178) are required, 2 guide rails, 2 rear panel holders and board fixing for slot 1 and one slot-2 are already included.