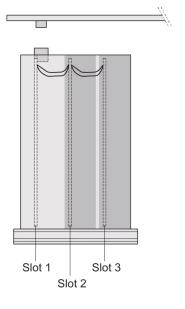

## ADDITIONAL PRODUCT DETAILS

Protects a PCB against mechanical damage and discharges electrostatic buildup; for Euroboard formats; pair with panel with cutouts for more connectors.

To fit further boards without rear connector, guide rail (part no. 24812-301) and 'Board fixing from slot 2' (part no. 24812-301 + screw part no. 24560-178) are required, 2 guide rails, 2 rear panel holders and board fixing for slot 1 and one slot-2 are already included.

Please-order guide rails-separately.