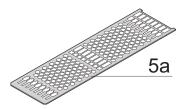

## **KEY FEATURES**

Cover plate with perforation, for guide rails (airflow approx. 60-%)

Rear panel with cut-out for multiple connectors

Extruded side panels with groove to right and left, to insert a PCB (board position in accordance with standard in left side panel only)