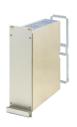

# 24813-828 FRAME TYPE PLUG-IN UNIT PRO KIT, SHIELDED, PERFORATED, MULTIPLE CONNECTORS, 6 U, 28 HP, 167 MM

## **KEY FEATURES**

Cover plate with perforation, for guide rails (airflow approx. 60-%)

Rear panel with cut-out for multiple connectors

Extruded side panels with groove to right and left, to insert a PCB (board position in accordance with standard in left side panel only)

## PRODUCT ATTRIBUTES

Product Type: Cassette

Type: Frame Type Plug-in Units PRO

Handle Type: Trapezoid

Rack Height: 6 U

Rack Width: 28 HP

Depth: 167 mm

EMC Shielding: Yes

EMC Gasket Type: Textile

Rear Panel Type: Multiple Connector Cut-Out

Cover Plate Type: Cover Plate with Perforation for Guide Rails

Material: Aluminum

Front Finish: Anodized

Rear Finish: Anodized

Cooling: Perforated