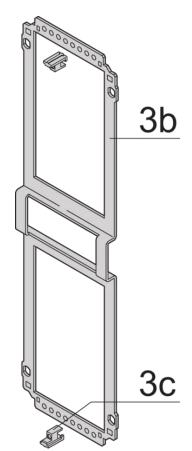

## **KEY FEATURES**

Cover plate with perforation, for guide rails (airflow approx. 60-%)

Rear panel with cut-out for multiple connectors

Extruded side panels with groove to right and left, to insert a PCB (board position in accordance with standard in left side panel only)

EMC Gasket Type: Textile

Rear Panel Type: Multiple Connector Cut-Out

Cover Plate Type: Cover Plate with Perforation for Guide Rails

Material: Aluminum

Front Finish: Anodized

Rear Finish: Anodized

Cooling: Perforated