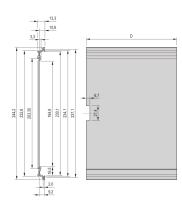

## PRODUCT ATTRIBUTES

Product Type: Cassette

Type: Frame Type Plug-in Units PRO

Handle Type: Trapezoid

Rack Height: 6 U

Rack Width: 28 HP

Depth: 167 mm

EMC Shielding: Yes

EMC Gasket Type: Textile

Rear Panel Type: Multiple Connector Cut-Out

Cover Plate Type: Cover Plate with Perforation for Guide Rails

Material: Aluminum

Front Finish: Anodized

Rear Finish: Anodized

Cooling: Perforated