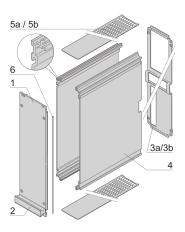

## **KEY FEATURES**

Cover plate with perforation, for guide rails (airflow approx. 60-%)

Rear panel with cut-out for multiple connectors

Extruded side panels with groove to right and left, to insert a PCB (board position in accordance with standard in left side panel only)

EMC Gasket Type: Textile

Rear Panel Type: Multiple Connector Cut-Out

Cover Plate Type: Cover Plate with Perforation for Guide Rails

Material: Aluminum

Front Finish: Anodized

Rear Finish: Anodized

Cooling: Perforated

## ADDITIONAL PRODUCT DETAILS

Protects a PCB against mechanical damage and discharges electrostatic buildup; for Euroboard formats; pair with panel with cutouts for more connectors.

To fit further boards without rear connector, guide rail (part no. 24812-301) and 'Board fixing from slot 2' (part no. 24812-301 + screw part no. 24560-178) are required, 2 guide rails, 2 rear panel holders and board fixing for slot 1 and one slot-2 are already included.