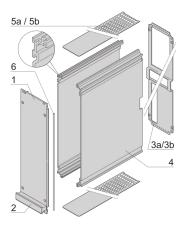

# **KEY FEATURES**

Rear panel with cut-out for single connector (conforms to EN 60603, DIN 41612, construction types: B, C, D, F, H, Q, R, S)

Extruded side panels with groove to right and left, to insert a PCB (board position in accordance with standard in left side panel only)

# ADDITIONAL PRODUCT DETAILS

Protects a PCB against mechanical damage and discharges electrostatic buildup; for Euroboard formats; with plain covers; rear panel with one cutout for one connector.

Guide rails, 2 rear panel retainers and PCB fixing for slot 1 and one slot 2 are already includedWhere additional PCBs without rearward connectors are to be fitted, guide rail (part no. 24812-101) and 'PCB fixing from slot 2' (part no. 24812-301 + screw, part no. 24560-178) are also required.