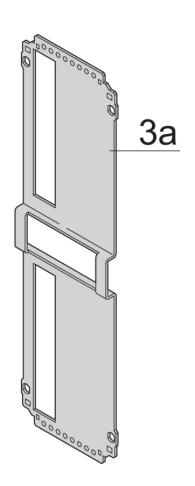

# **KEY FEATURES**

Rear panel with cut-out for single connector (conforms to EN 60603, DIN 41612, construction types: B, C, D, F, H, Q, R, S)

Extruded side panels with groove to right and left, to insert a PCB (board position in accordance with standard in left side panel only)

Plain cover plates

# ADDITIONAL PRODUCT DETAILS

Protects a PCB against mechanical damage and discharges electrostatic buildup; for Euroboard formats; with plain covers; rear panel with one cutout for one connector.

Guide rails, 2 rear panel retainers and PCB fixing for slot 1 and one slot 2 are already includedWhere additional PCBs without rearward connectors are to be fitted, guide rail (part no. 24812-101) and 'PCB fixing from slot 2' (part no. 24812-301 + screw, part no. 24560-178) are also required.