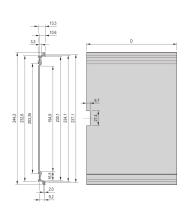

# **PRODUCT ATTRIBUTES**

Product Type: Cassette

Type: Frame Type Plug-in Units PRO

Handle Type: Trapezoid

Rack Height: 6 U

Rack Width: 21 HP

Depth: 167 mm

EMC Shielding: Yes