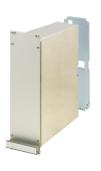

# 24813-921 FRAME TYPE PLUG-IN UNIT PRO KIT, SHIELDED, PLAIN COVER, 1 CONNECTOR, 6 U, 21 HP, 167 MM

# **PRODUCT ATTRIBUTES**

Product Type: Cassette

Type: Frame Type Plug-in Units PRO

Handle Type: Trapezoid

Rack Height: 6 U

Rack Width: 21 HP

Depth: 167 mm

EMC Shielding: Yes

EMC Gasket Type: Textile

Rear Panel Type: Single Connector Cut-Out

Cover Plate Type: Cover Plate without Perforation

Material: Aluminum

Front Finish: Anodized

Rear Finish: Anodized