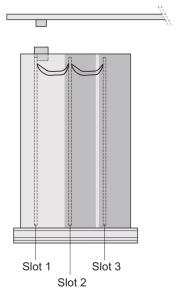

# ADDITIONAL PRODUCT DETAILS

Protects a PCB against mechanical damage and discharges electrostatic buildup; for Euroboard formats; with plain covers; rear panel with one cutout for one connector.

Guide rails, 2 rear panel retainers and PCB fixing for slot 1 and one slot 2 are already includedWhere additional PCBs without rearward connectors are to be fitted, guide rail (part no. 24812-101) and 'PCB fixing from slot 2' (part no. 24812-301 + screw, part no. 24560-178) are also required.