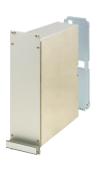

# 24813-978 FRAME TYPE PLUG-IN UNIT PRO KIT, SHIELDED, PLAIN COVER, 1 CONNECTOR, 6 U, 28 HP, 227 MM

# **KEY FEATURES**

Rear panel with cut-out for single connector (conforms to EN 60603, DIN 41612, construction types: B, C, D, F, H, Q, R, S)

Extruded side panels with groove to right and left, to insert a PCB (board position in accordance with standard in left side panel only)

# **PRODUCT ATTRIBUTES**

Product Type: Cassette

Type: Frame Type Plug-in Units PRO

Handle Type: Trapezoid

Rack Height: 6 U

Rack Width: 28 HP

Depth: 227 mm

EMC Shielding: Yes

EMC Gasket Type: Textile

Rear Panel Type: Single Connector Cut-Out

Cover Plate Type: Cover Plate without Perforation

Material: Aluminum

Front Finish: Anodized

Rear Finish: Anodized