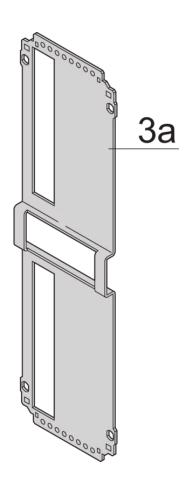

# 24813-978 FRAME TYPE PLUG-IN UNIT PRO KIT, SHIELDED, PLAIN COVER, 1 CONNECTOR, 6 U, 28 HP, 227 MM

# **KEY FEATURES**

Rear panel with cut-out for single connector (conforms to EN 60603, DIN 41612, construction types: B, C, D, F, H, Q, R, S)

Extruded side panels with groove to right and left, to insert a PCB (board position in accordance with standard in left side panel only)

Plain cover plates

# **PRODUCT ATTRIBUTES**

Product Type: Cassette

Type: Frame Type Plug-in Units PRO

Handle Type: Trapezoid

Rack Height: 6 U

Rack Width: 28 HP

Depth: 227 mm

EMC Shielding: Yes

EMC Gasket Type: Textile

Rear Panel Type: Single Connector Cut-Out

Cover Plate Type: Cover Plate without Perforation

Material: Aluminum

Front Finish: Anodized

Rear Finish: Anodized

# ADDITIONAL PRODUCT DETAILS

Protects a PCB against mechanical damage and discharges electrostatic buildup; for Euroboard formats; with plain covers; rear panel with one cutout for one connector.

Guide rails, 2 rear panel retainers and PCB fixing for slot 1 and one slot 2 are already includedWhere additional PCBs without rearward connectors are to be fitted, guide rail (part no. 24812-101) and 'PCB fixing from slot 2' (part no. 24812-301 + screw, part no. 24560-178) are also required.