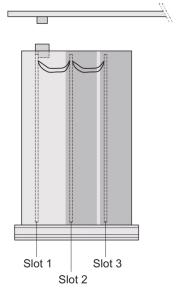

# ADDITIONAL PRODUCT DETAILS

Protects a PCB against mechanical damage and discharges electrostatic buildup; for Euroboard formats; with plain covers; rear panel with one cutout for one connector.

Guide rails, 2 rear panel retainers and PCB fixing for slot 1 and one slot 2 are already includedWhere additional PCBs without rearward connectors are to be fitted, guide rail (part no. 24812-101) and 'PCB fixing from slot 2' (part no. 24812-301 + screw, part no. 24560-178) are also required.