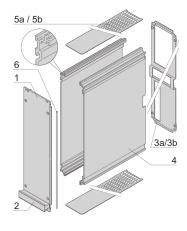

# **KEY FEATURES**

Rear panel with cut-out for single connector (conforms to EN 60603, DIN 41612, construction types: B, C, D, F, H, Q, R, S)

Extruded side panels with groove to right and left, to insert a PCB (board position in accordance with standard in left side panel only)

# ADDITIONAL PRODUCT DETAILS

Protects a PCB against mechanical damage and discharges electrostatic buildup; for Euroboard formats; with plain covers; rear panel with one cutout for one connector.

Guide rails, 2 rear panel retainers and PCB fixing for slot 1 and one slot 2 are already includedWhere additional PCBs without rearward connectors are to be fitted, guide rail (part no. 24812-101) and 'PCB fixing from slot 2' (part no. 24812-301 + screw, part no. 24560-178) are also required.