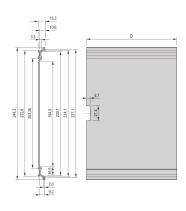

# **PRODUCT ATTRIBUTES**

Product Type: Cassette

Type: Frame Type Plug-in Units PRO

Handle Type: Trapezoid

Rack Height: 6 U

Rack Width: 28 HP

Depth: 227 mm

EMC Shielding: Yes