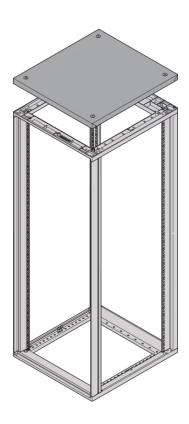

# 25230-010 NOVASTAR RAISED TOP COVER, 553W 500D

## **KEY FEATURES**

Raised Top cover (31 mm) with all-round air gap of 10 mm

Top cover attached from the inside (no screws on the outside)

Suitable for placing heavy parts on the top cover

Incl. grounding

# PRODUCT ATTRIBUTES

Product Type: Cabinet/Rack Top Cover

Product Family: Novastar

Type: Raised

Color: Black Grey

Color Code: RAL 7021

Width: 553 mm

### ADDITIONAL PRODUCT DETAILS

Raised top cover for better ventilation and heat escape. Novastar raised top cover is robust and not dismountable from the outside.

Please order lifting eye separately if required.