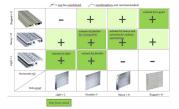

# 34560-428 HORIZONTAL RAIL, REAR, TYPE L-ST, LIGHT, STANDARD, 28 HP

Combinations of horizontal rails and side panels