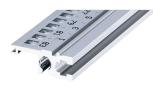

## **KEY FEATURES**

For indirect backplane mounting with insulation strip

Mounting top and bottom

Aluminum extrusion, anodized finish, conductive contact surface

# ADDITIONAL PRODUCT DETAILS

The horizontal rail, type ST enables the isolated assembly of a backplane. The isolation is done by an insulation strip.

Delivery is in standard pack multiples. Pricing is per individual item.