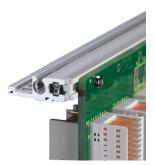

## **KEY FEATURES**

For indirect backplane mounting with insulation strip

Mounting top and bottom

Aluminum extrusion, anodized finish, conductive contact surface

# ADDITIONAL PRODUCT DETAILS

The horizontal rail, type ST enables the isolated assembly of a backplane. The isolation is done by an insulation strip.

Delivery is in standard pack multiples. Pricing is per individual item.