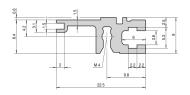

# **PRODUCT ATTRIBUTES**

Product Type: Horizontal Rail

Product Family: EuropacPRO; RatiopacPRO; RatiopacPRO AIR; CompacPRO; PropacPRO

Type: Light, ST

Rack Width: 28 HP

Length: 147.32 mm

Package Quantity: 1