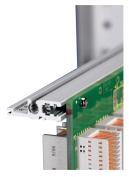

## **KEY FEATURES**

For direct backplane mounting

Recessed installation for low mechanical demands (L-VT)

Mounting top and bottom

Aluminum extrusion, anodized finish, conductive contact surface

## ADDITIONAL PRODUCT DETAILS

The horizontal rail, type VT enables the direct assembly of a backplane.

Delivery is in standard pack multiples. Pricing is per individual item.

Please take into consideration that deliveries may be carried out in the stated SPQs (SPQ, e.g. 5 pieces, 10 pieces, 50 pieces, etc.). Differing order quantities (e.g. 2 pieces) may be changed to the next possible delivery quantity = Standard Pack Quantity.