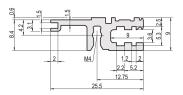

## **PRODUCT ATTRIBUTES**

Product Type: Horizontal Rail

Product Family: EuropacPRO; RatiopacPRO; RatiopacPRO AIR; CompacPRO; PropacPRO

Type: Light, VT

Rack Width: 40 HP

Length: 208.28 mm

Package Quantity: 1