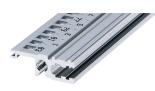

# 34560-640 HORIZONTAL RAIL, REAR, TYPE L-VT, LIGHT, 40 HP

Combinations of horizontal rails and side panels

## **KEY FEATURES**

For direct backplane mounting

Recessed installation for low mechanical demands (L-VT)

Mounting top and bottom

Aluminum extrusion, anodized finish, conductive contact surface