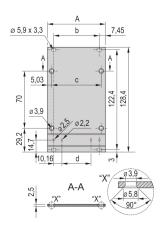

# **PRODUCT ATTRIBUTES**

Accessory Type: Front panel

Material: Aluminum

Front Finish: Anodized

Rear Finish: Conductive

Treated Edges: No

Rack Height: 3 U

Rack Width: 8 HP

Height: 128.4 mm

Width: 40.3 mm

Depth: 2.5 mm

Package Quantity: 5