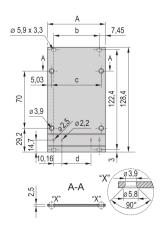

# **PRODUCT ATTRIBUTES**

Accessory Type: Front panel

Material: Aluminum

Front Finish: Anodized

Rear Finish: Conductive

Treated Edges: No

Rack Height: 3 U

Rack Width: 10 HP

Height: 128.4 mm

Width: 50.46 mm

Depth: 2.5 mm

Package Quantity: 5