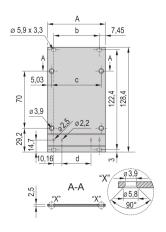

# **PRODUCT ATTRIBUTES**

Accessory Type: Front panel

Material: Aluminum

Front Finish: Anodized

Rear Finish: Conductive

Treated Edges: No

Rack Height: 3 U

Rack Width: 21 HP

Height: 128.4 mm

Width: 106.34 mm

Depth: 2.5 mm

Package Quantity: 5