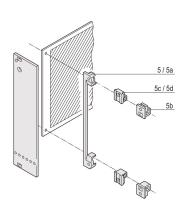

### **KEY FEATURES**

For fixing PCB to front panel

#### ADDITIONAL PRODUCT DETAILS

The PCB support brackets enable the fixing of a PCB to front panel. Available in different materials.

Delivery is in standard pack multiples. Pricing is per individual item.