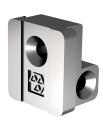

# 60807-181 PCB BRACKET FOR FIXING FRONT PANEL/PCB, DIE-CAST ZINC

### **KEY FEATURES**

For fixing PCB to front panel

#### ADDITIONAL PRODUCT DETAILS

The PCB support brackets enable the fixing of a PCB to front panel. Available in different materials.

Delivery is in standard pack multiples. Pricing is per individual item.