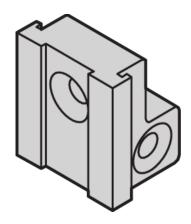

# 60807-181 PCB BRACKET FOR FIXING FRONT PANEL/PCB, DIE-CAST ZINC

### **KEY FEATURES**

For fixing PCB to front panel

#### ADDITIONAL PRODUCT DETAILS

The PCB support brackets enable the fixing of a PCB to front panel. Available in different materials.

Delivery is in standard pack multiples. Pricing is per individual item.