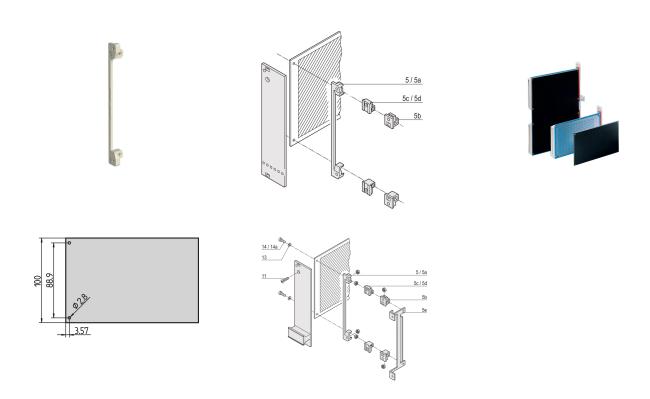

# **ADDITIONAL PRODUCT DETAILS**

The PCB support brackets enable the fixing of a PCB to front panel. Available in different materials.

Delivery is in standard pack multiples. Pricing is per individual item.